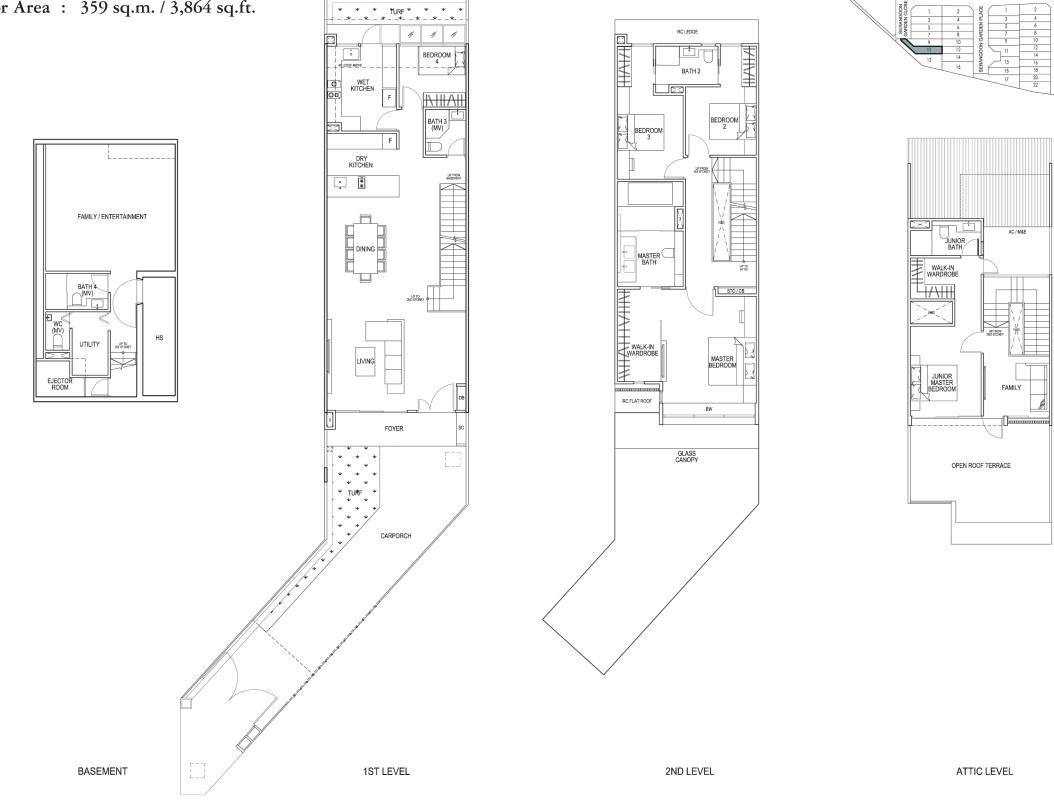

## Intermediate Terrace Type A1-c

Land Area : 177.7 sq.m. / 1,912.8 sq.ft. Floor Area : 359 sq.m. / 3,864 sq.ft.

Note : Position of inspection chambers at carporch and drainage chambers is subject to finalization